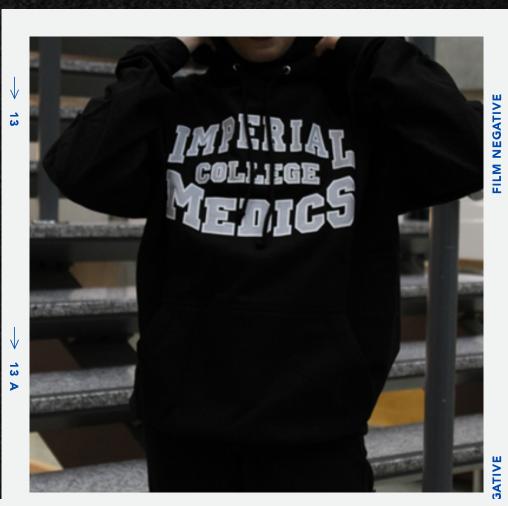

### OUTLINE HOODIE

IMPERIAL COLLEGE SCHOOL OF MEDICINE

**→** 13

→ 13 A

 $\frac{1}{4}$ 

LEGACY ITEMS (LIMITED STOCK)

HOODIE 15 GEP

FOLO
ESCEP