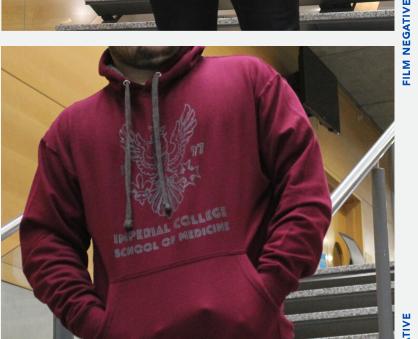

### OUTLINE HOODIE

IMPERIAL COLLEGE SCHOOL OF MEDICINE

**→** 13

→ 13 A

 $\frac{1}{4}$ 

LEGACY ITEMS (LIMITED STOCK)

HOODIE 15 GEP

FOLO
ESCEP