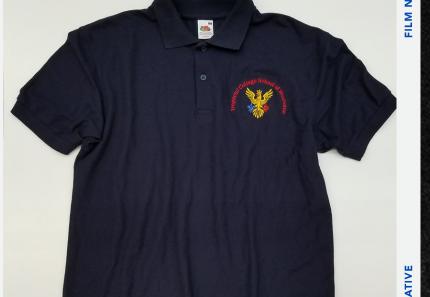

### ERIAL COL JOENTS' UN

13

**→** 14

AVAILABLE

FILM NEGATIVE

FILM NEGATIVE

FILM NEGATIVE

**→ 14** 