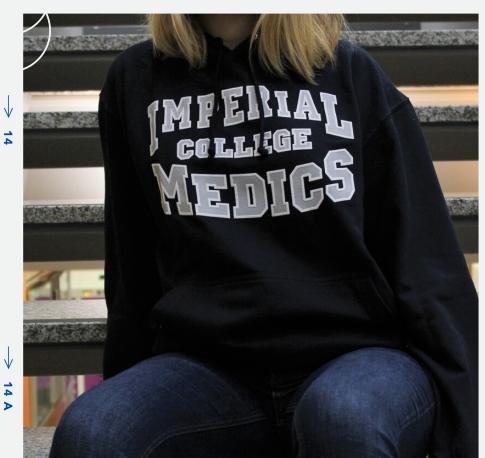

### ERIAL COL JOENTS' UN

13

**→** 14

AVAILABLE

FILM NEGATIVE

FILM NEGATIVE

FILM NEGATIVE

**→ 14** 

→ 14 A

JOGGERS

FILM NEGATIVE

FILM NEGATIVE

13

**→ 14** 