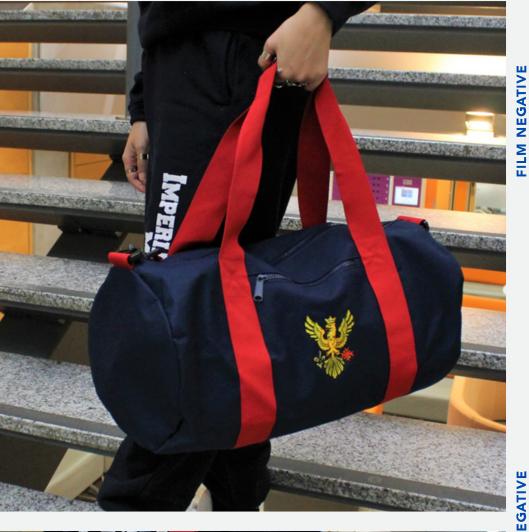

### STASHALOGI





www.tinyurl.com/ICSMSUShop











14 A

13 A



FILM NEGATIVE







14 A



FRESHERS

ESSENTIALS

TOTE BAG



INSULATED BOTTLE





### ERIAL COL JOENTS' UN

13

**→** 14



AVAILABLE







FILM NEGATIVE

FILM NEGATIVE

FILM NEGATIVE







**→ 14** 

→ 14 A



JOGGERS

FILM NEGATIVE

FILM NEGATIVE









13

**→ 14** 



## 





## 

### VARSITY JACKET

15 G 3 5



GYM BAG

20 GEP



14

13 A

→ 14 A







### CUFFLINKS





13 A

 $\bigvee$ 

14

14 A





ECWTE

AGEF

CISE



# 

1/4 ZIP FLEECE



IIMPERIAL COLLEGE SCHOOL OF MEDICINE

















→ 13 A



# 

### OUTLINE HOODIE





IMPERIAL COLLEGE SCHOOL OF MEDICINE









**→** 13

→ 13 A

 $\frac{1}{4}$ 



LEGACY ITEMS (LIMITED STOCK)

HOODIE 15 GEP

FOLO
ESCEP

5 CEP

ONLY AVAILABLE
WHILE STOCKS LAST



STASHALOGUE 2022

PRECEDER VIA LINESE OVVI

MERCH WILL ALSO BE SOLD AT THE WELCOME FAIR ON 2ND OCTOBER



www.tinyurl.com/ICSMSUShop